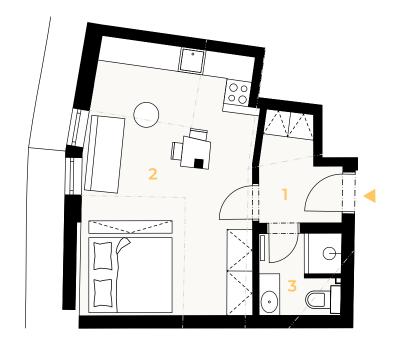

## Apartment 17

| Layout<br>Floor     |                     | 1bdrm<br>attic |  |
|---------------------|---------------------|----------------|--|
|                     |                     |                |  |
| 1                   | Entrance all        | 4.30 sq. m.    |  |
| 2                   | Living room/kitchen | 26.50 sq. m.   |  |
| 3                   | Bathroom and toilet | 4.10 sq. m.    |  |
| Usable area         |                     | 34.90 sq. m.   |  |
| Floor area*         |                     | 36.30 sq. m.   |  |
| Cellar storage unit |                     | 5.10 sq. m.    |  |
| Tota                | al area             | 41.40 sq. m.   |  |