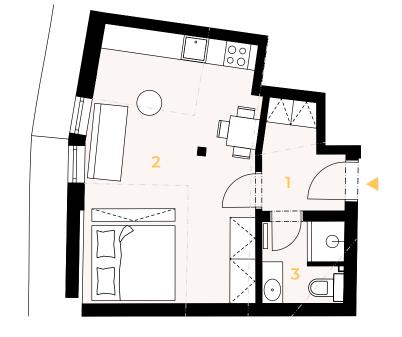

## Apartment 17

| Layout      |                     | 1bdrm       |
|-------------|---------------------|-------------|
| Floc        | ,r                  | attic       |
| 1           | Entrance all        | 5.20 sq. m  |
| 2           | Living room/kitchen | 25.40 sq. m |
| 3           | Bathroom and toilet | 4.30 sq. m  |
| Usable area |                     | 34.90 sq. m |
| Floor area* |                     | 54.50 sq. m |
| Floc        | or area*            | 36.30 sq. m |
|             | ar storage unit     |             |