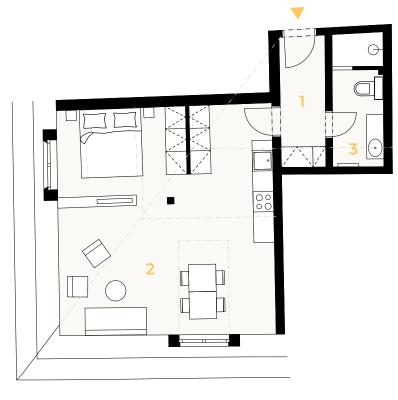

## Apartment 16

| Layout<br>Floor     |                     | Studio<br>attic |  |
|---------------------|---------------------|-----------------|--|
| 1                   | Entrance all        | 5.70 sq. m.     |  |
| 2                   | Living room/kitchen | 42.10 sq. m.    |  |
| 3                   | Bathroom and toilet | 5.80 sq. m.     |  |
| Usable area         |                     | 53.60 sq. m.    |  |
| Floor area*         |                     | 54.50 sq. m.    |  |
| Cellar storage unit |                     | 5.10 sq. m.     |  |
| Tota                | al area             | 59.60 sq. m.    |  |